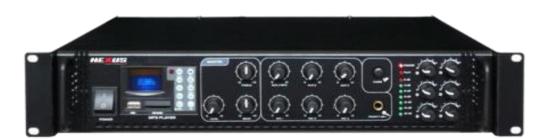

## **NEXUS AMPLFIRE ST2350BC**

## Amplifier 350w

1 MIC input on front panel, 2 MIC/LINE inputs and 2 AUX inputs on rear panel
1 Pre-amp output, 1 group of Aux Send and Aux Return
CHIME and SIREN button
MIC1 input, Chime and Siren sound with priority function
MIC2 and MIC3 input with delay effect, inside effector with 3 knobs
Main volume adjuster, treble and bass adjusters
5-segment level indicator, signal, peak and fault indication
Mp3 player with Bluetooth and FM radio
Protection: over current, over heating, short-circuit, limiter, turn on delay and DC offset
6 zoning output with volume adjusters
Output: 100V, 70V, 4~16 ohm
Power supply: AC230V, DC24V(backup power)